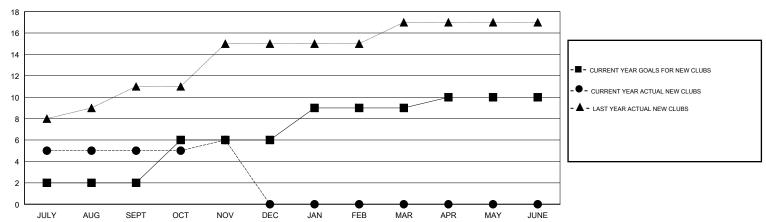

## GOALS AND ACTUAL NEW CLUBS CUMULATIVE

| - ■ - MEMBER GROWTH NET GOAL      |  |
|-----------------------------------|--|
| - ● - MEMBER GROWTH ACTUAL        |  |
| - ▲ - LAST YEAR MEMBERSHIP ACTUAL |  |
|                                   |  |
|                                   |  |
|                                   |  |